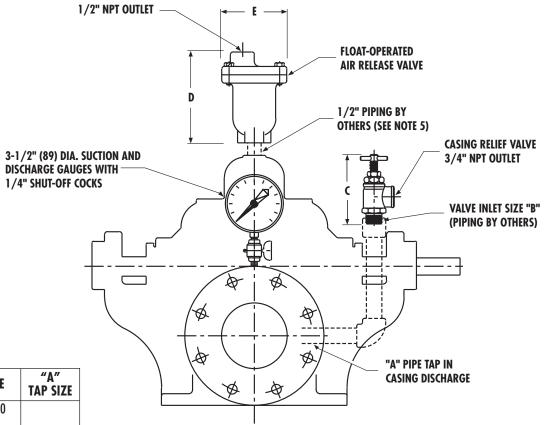

# Section **916** Page **201**Date **February 2005**

Supersedes Section 916 Page 201 Dated May 2004

| PIPE SIZE                               | "A"<br>TAP SIZE                                                                                                                                                                                                                          |
|-----------------------------------------|------------------------------------------------------------------------------------------------------------------------------------------------------------------------------------------------------------------------------------------|
| 2-1/2-481-10                            |                                                                                                                                                                                                                                          |
| 3-481-10                                |                                                                                                                                                                                                                                          |
| 4-481-11                                |                                                                                                                                                                                                                                          |
| 4-481-15                                |                                                                                                                                                                                                                                          |
| 5-481-11                                |                                                                                                                                                                                                                                          |
| 5-481-15                                |                                                                                                                                                                                                                                          |
| 5-481-17                                | 1-1/4"                                                                                                                                                                                                                                   |
| 6-481-11                                |                                                                                                                                                                                                                                          |
| 6-481-11HH                              |                                                                                                                                                                                                                                          |
| 6-481-14HH                              |                                                                                                                                                                                                                                          |
| 6-481-15                                |                                                                                                                                                                                                                                          |
| 6-481-18                                |                                                                                                                                                                                                                                          |
| 6-481-20                                |                                                                                                                                                                                                                                          |
| 8-481-12                                |                                                                                                                                                                                                                                          |
| 8-481-21                                |                                                                                                                                                                                                                                          |
| 10-481-15                               |                                                                                                                                                                                                                                          |
| 10-481-18D                              |                                                                                                                                                                                                                                          |
| 8-481-17                                | 2"                                                                                                                                                                                                                                       |
| 10-481-18                               |                                                                                                                                                                                                                                          |
| 12-481-18                               |                                                                                                                                                                                                                                          |
| ALL VERTICAL                            | 3/4"                                                                                                                                                                                                                                     |
| • • • • • • • • • • • • • • • • • • • • |                                                                                                                                                                                                                                          |
| ALL 2-STAGE                             | 1-1/4"                                                                                                                                                                                                                                   |
| (485) MODELS                            |                                                                                                                                                                                                                                          |
| 490 MODELS                              | 3/4"                                                                                                                                                                                                                                     |
|                                         | 2-1/2-481-10<br>3-481-10<br>4-481-11<br>4-481-15<br>5-481-17<br>6-481-11<br>6-481-11HH<br>6-481-14HH<br>6-481-15<br>6-481-12<br>8-481-12<br>8-481-12<br>10-481-18<br>10-481-18<br>10-481-18<br>10-481-18<br>ALL VERTICAL<br>(483) MODELS |

#### **CASING RELIEF VALVE**

| SYSTEM<br>G.P.M. | VALVE<br>INLET<br>SIZE - "B" | <b>"</b> ("     |
|------------------|------------------------------|-----------------|
| 250              |                              |                 |
| 500              |                              |                 |
| 750              |                              |                 |
| 1000             | 3/4"                         | 4-1/2"          |
| 1250             |                              | (114)           |
| 1500             |                              |                 |
| 2000             |                              |                 |
| 2500             |                              |                 |
| 3000             | 1"                           | E 1 /0"         |
| 3500             | '                            | 5-1/2"<br>(140) |
| 4000             |                              | (170)           |

#### NOTES:

- 1. Dimensions are in inches (mm) and may vary ± 1/4" (6).
- 2. Accessories shown are shipped loose for field installtion.
- 3. Casing relief valve is to be adjusted to appropriate pressure upon field installtion
- 4. Casing relief valve is furnished on electric motor driven units only.
- 5. Two stage pumps require both vent taps piped to air release valve.
- Suction guage range is 30"-0-150 PSI for suction pressures up to 75 PSI, or 30"-0-300 PSI for suction pressures over 75 PSI.
- Discharge gauge range is 0-300-PSI for pumps with rated discharge pressures up to 150 PSI, or 0-600 PSI for pumps with rated discharge pressures over 150 PSI.

### FLOAT OPERATED AIR RELEASE VALVE

| SYSTEM<br>OPERATING<br>PRESSURE | "D"            | "E"          |
|---------------------------------|----------------|--------------|
| UP TO 175 P.S.I.                | 5-7/8" (149)   | 3-3/4" (95)  |
| OVER 175 P.S.I.                 | 6-11/16" (170) | 5-5/8" (143) |