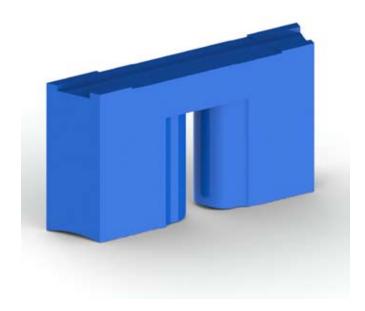

## POSITIVE SINUSOIDAL DISPLACEMENT PUMPS

**PUMP CASING** with a circular section, made from solid bar in AISI 316L.

## Connections:

DIN - SMS - IDF - BS / RJT - DS - CLAMP and EN 1092-1 PN16 flanges to suit most international standards.

**CASING COVER** made from solid bar in Aisi 316L.

**SINUSOIDAL ROTOR** shaped with CNC machines, guaranteeing shape and dimensions, in Aisi 316L.

**SCRAPERGATE** in different materials to optimise compatibility, duration and tightness.

**STATORS:** internal components to house the rotor. In different materials for coupling to the scrapers.