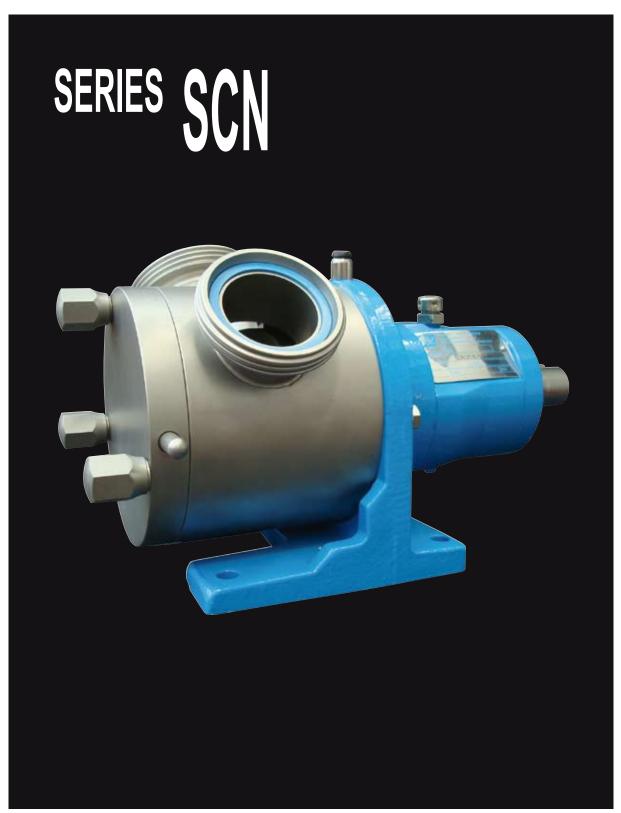

## POSITIVE SINUSOIDAL DISPLACEMENT PUMPS

**PUMP CASING** with a circular section, made from solid bar in AISI 316L.

## Connections:

DIN - SMS - IDF - BS / RJT - DS - CLAMP and EN 1092-1 PN16 flanges to suit most international standards.

**CASING COVER** made from solid bar in Aisi 316L.

**SINUSOIDAL ROTOR** shaped with CNC machines, guaranteeing shape and dimensions, in Aisi 316L.