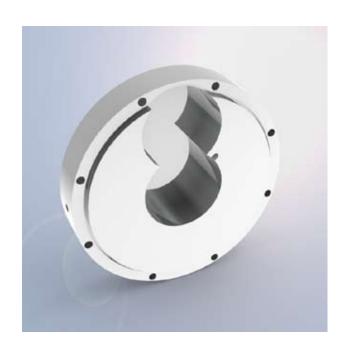

**SCRAPERGATE** in different materials to optimise compatibility, duration and tightness.

**STATORS:** internal components to house the rotor. In different materials for coupling to the scrapers.