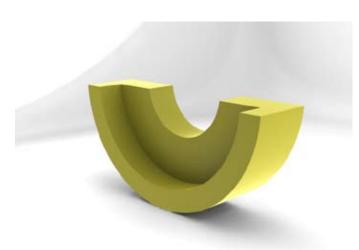

## Connections:

DIN - SMS - IDF - BS / RJT - DS - CLAMP and EN 1092-1 PN16 flanges to suit most international standards.

**CASING COVER** made from solid bar in Aisi 316L.

**SINUSOIDAL ROTOR** shaped with CNC machines, guaranteeing shape and dimensions, in Aisi 316L.

**SCRAPERGATE** in different materials to optimise compatibility, duration and tightness.

**STATORS:** internal components to house the rotor. In different materials for coupling to the scrapers.