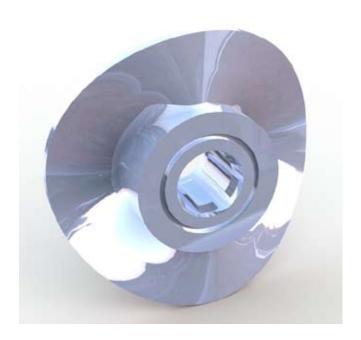

## Connections:

DIN - SMS - IDF - BS / RJT - DS - CLAMP and EN 1092-1 PN16 flanges to suit most international standards.

**CASING COVER** made from solid bar in Aisi 316L.

**SINUSOIDAL ROTOR** shaped with CNC machines, guaranteeing shape and dimensions, in Aisi 316L.