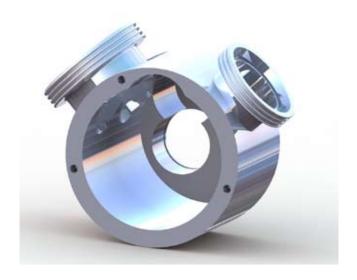

## Connections:

DIN - SMS - IDF - BS / RJT - DS - CLAMP and EN 1092-1 PN16 flanges to suit most international standards.

**CASING COVER** made from solid bar in Aisi 316L.

**SINUSOIDAL ROTOR** shaped with CNC machines, guaranteeing shape and dimensions, in Aisi 316L.

**SCRAPERGATE** in different materials to optimise compatibility, duration and tightness.

**STATORS:** internal components to house the rotor. In different materials for coupling to the scrapers.